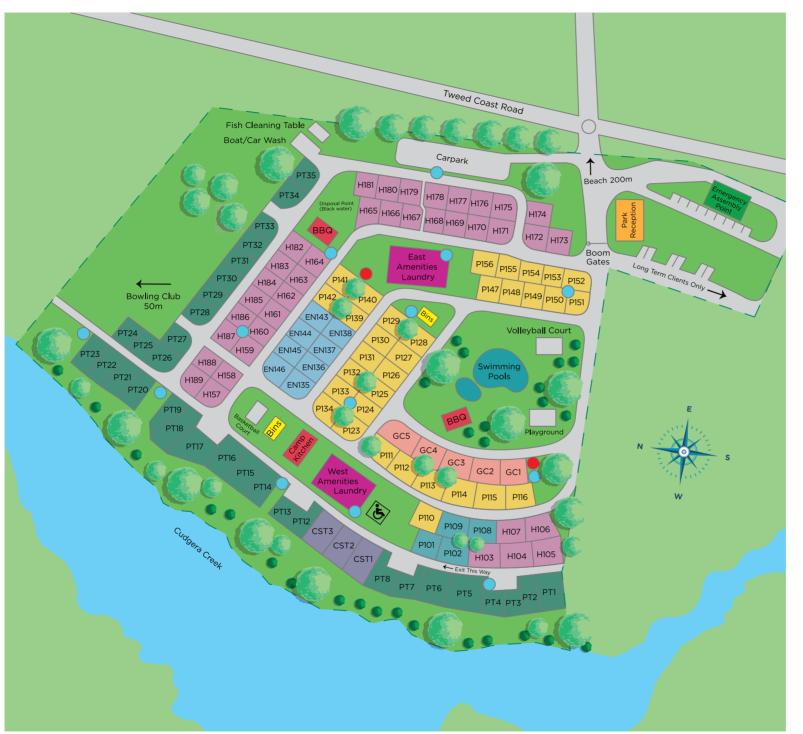

- Garden Cabin (sleeps 5)
- Curlew Surfari Tent (sleeps 4)
- Tourist Site with Ensuite
- Tourist Site (artificial grass)
- Tent Site (powered)
- Private Site
- Long Term
- Long form
- Park Reception
- Camp Kitchen/BBQ
- Amenities
- Bins/Recycling
- Emergency Assembly Point
- **&** Facilities
- Fire Hydrant
- Fire Reel