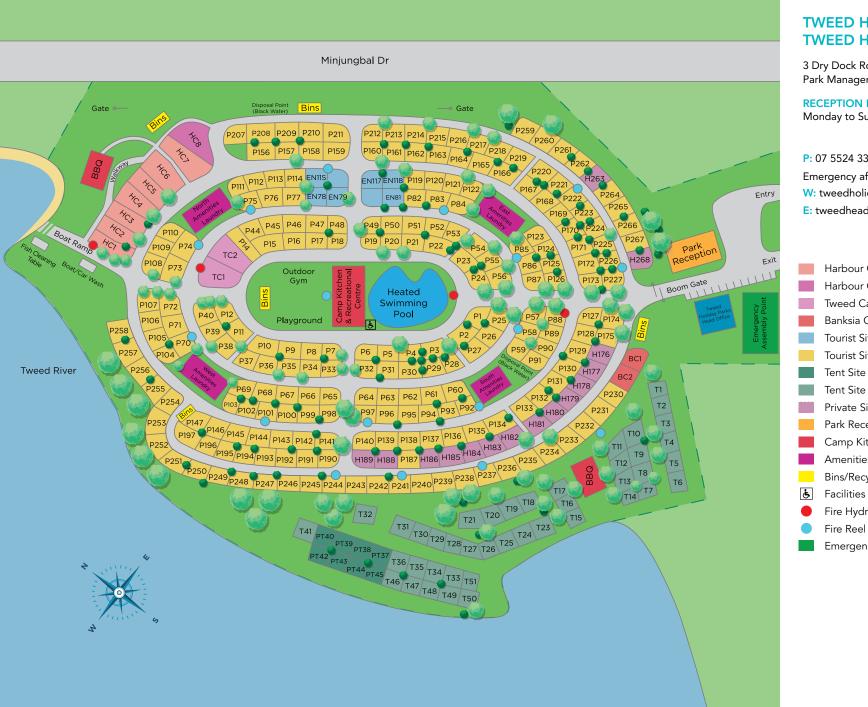

## TWEED HOLIDAY PARKS **TWEED HEADS**

3 Dry Dock Road, Tweed Heads South, NSW 2486 Park Managers: Shane and Angela

## **RECEPTION HOURS:**

Monday to Sunday 8am – 6pm AEST (7pm DST)

P: 07 5524 3306 or 1800 234 121 (Opt. 1)

Emergency after hours: 1300 735 290

W: tweedholidayparks.com.au

E: tweedheads@tweedholidayparks.com.au

- Harbour Cabin (sleeps 4-6)
- Harbour Cabin accessible facilities (sleeps 4)
- Tweed Cabin (sleeps 5)
- Banksia Cabin (sleeps 4)
- Tourist Site with Ensuite
- Tourist Site
- Tent Site (powered)
- Tent Site (unpowered)
- Private Site
- Park Reception
- Camp Kitchen/BBQ
- Amenities
- Bins/Recycling
- Fire Hydrant
- **Emergency Assembly Point**