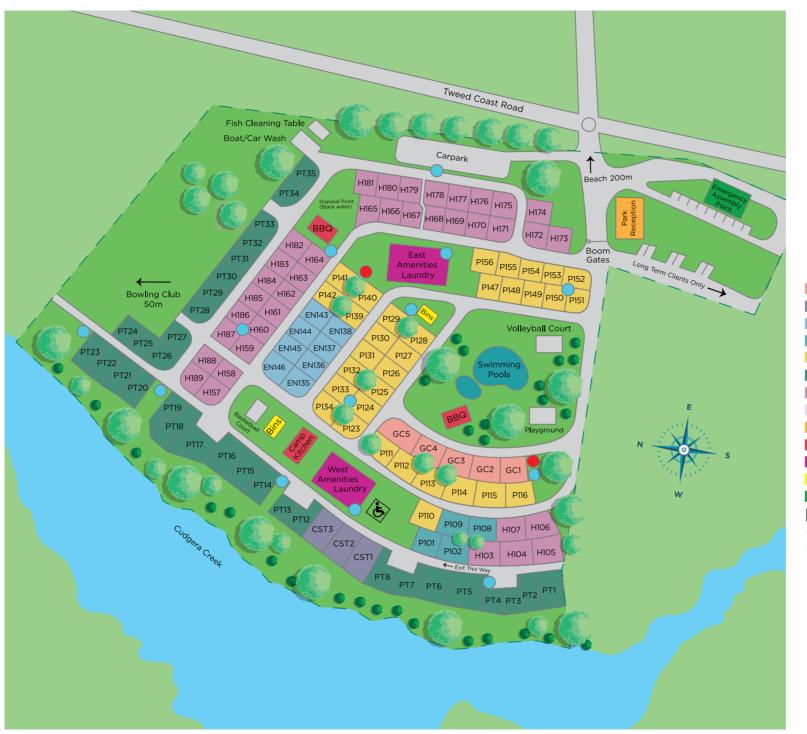

- Garden Cabin (sleeps 5)
- Curlew Surfari Tent (sleeps 4)
- Tourist Site with Ensuite
- Tourist Site (artificial grass)
- Tourist Site
- Tent Site (powered)
- Private Site
- Long Term
- Park Reception
- Camp Kitchen/BBQ
- Amenities
- Bins/Recycling
- Emergency Assembly Point
- **&** Facilities
- Fire Hydrant
- Fire Reel