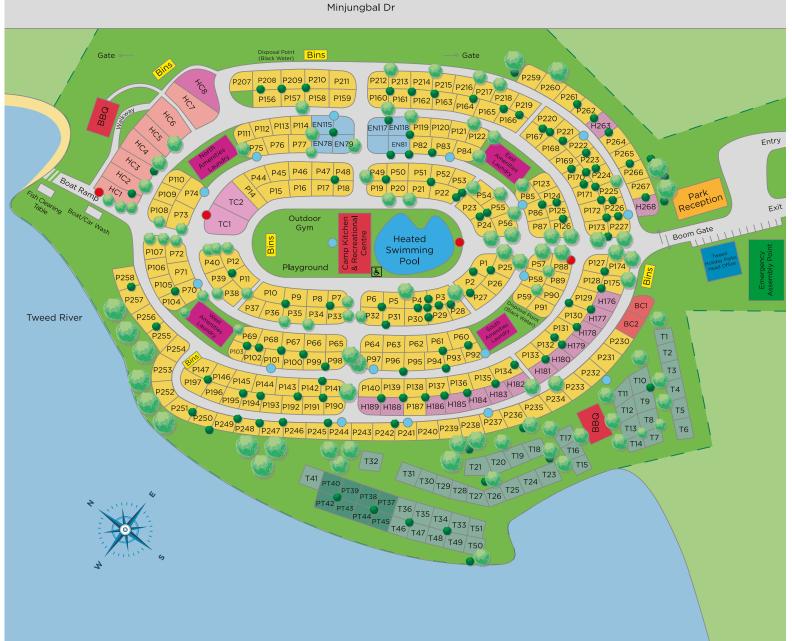

## TWEED HOLIDAY PARKS TWEED HEADS

3 Dry Dock Road, Tweed Heads South, NSW 2486 Park Managers: Shane and Angela

## RECEPTION HOURS:

Monday to Sunday 8am – 6pm AEST (7pm DST)

P: 07 5524 3306 or 1800 234 121 (Opt. 1) Emergency after hours: 1300 735 290 W: tweedholidayparks.com.au E: tweedheads@tweedholidayparks.com.au