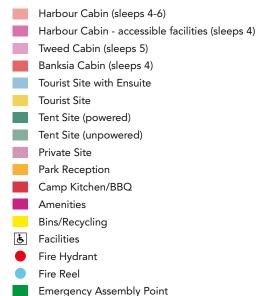

## TWEED HOLIDAY PARKS TWEED HEADS

3 Dry Dock Road, Tweed Heads South, NSW 2486 Park Managers: Shane and Angela

## RECEPTION HOURS:

Monday to Sunday 8am – 6pm AEST (7pm DST)

P: 07 5524 3306 or 1800 234 121 (Opt. 1) Emergency after hours: 1300 735 290 W: tweedholidayparks.com.au E: tweedheads@tweedholidayparks.com.au