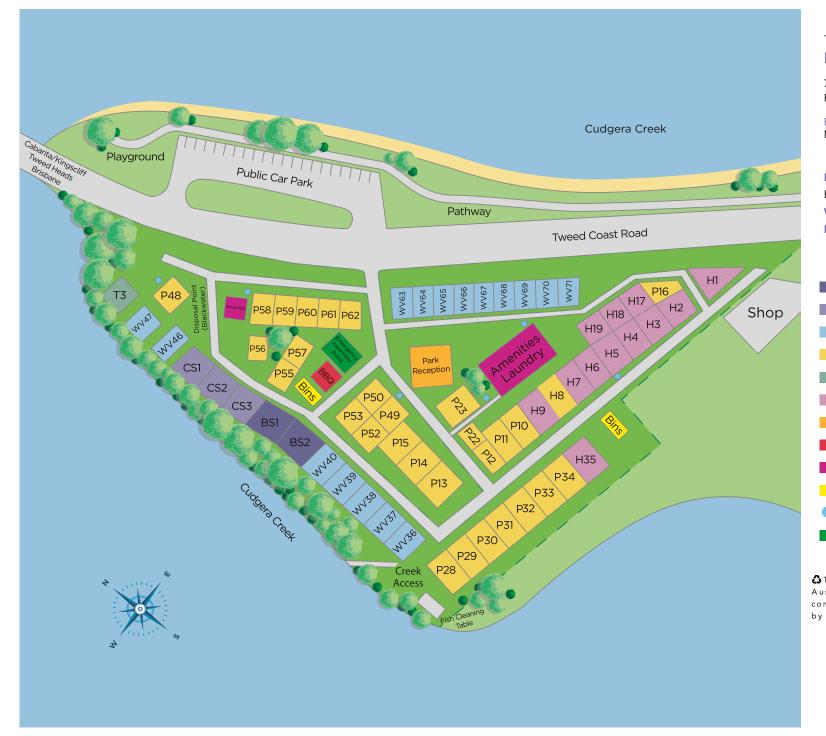

Bombora Surfari Tent (sleeps 6)

Cudgera Surfari Tent (sleeps 4)

Waterview Tourist Site

Tourist Site

Tent Site (unpowered)

Private Site

Park Reception

BBQ

Amenities

Bins/Recycling

Fire Reel

Emergency Assembly Point

This document is printed on 100% recycled,
Australian made, carbon neutral paper. Please
continue to minimise our environmental footprint
by recycling when no longer required.