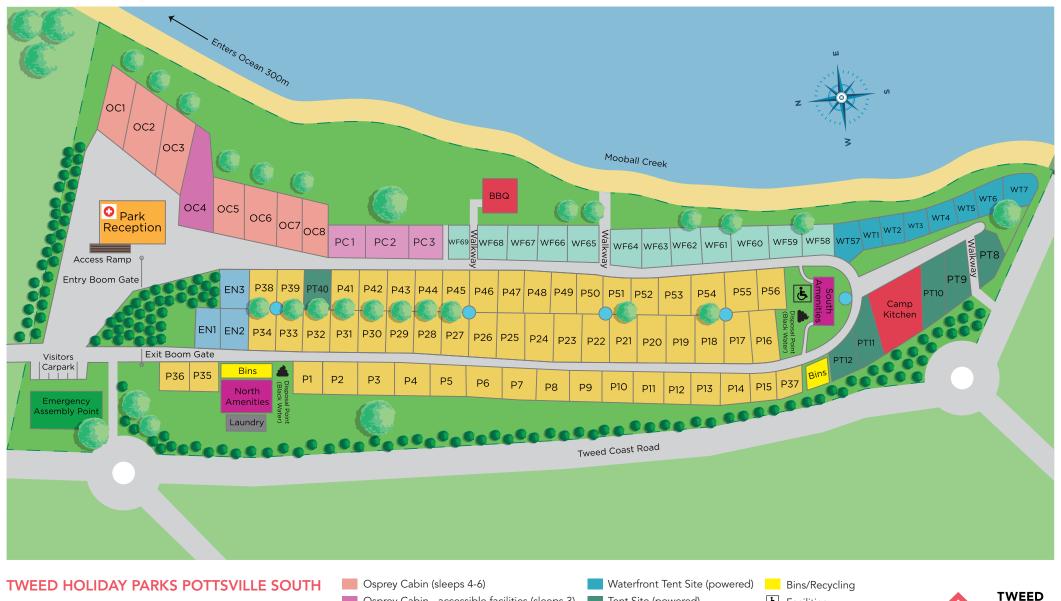

2 Tweed Coast Road, Pottsville, NSW 2489 Park Managers: Jack and Elly Wilson

## **RECEPTION HOURS:**

Monday to Sunday 8am – 6pm AEST (7pm DST)

- Osprey Cabin accessible facilities (sleeps 3) Pelican Cabin (sleeps 5)
- Tourist Site with Ensuite Tourist Site
- Waterfront Tourist Site

- Tent Site (powered)
- **Emergency Assembly Point** Camp Kitchen/BBQ
- Amenities Laundry

- Ġ **Facilities**
- Fire Reel
- Park Reception
- First Aid
- Disposal Point (Black Water)

**HOLIDAY** 

**PARKS** 

POTTSVILLE

P: 02 6676 1050 or 1800 234 121 (Opt. 7) Emergency after hours: 1300 735 290

W: tweedholidayparks.com.au

E: pottsvillesouth@tweedholidayparks.com.au

This document is printed on 100% recycled, Australian made, carbon neutral paper. Please continue to minimise our environmental footprint by recycling when no longer required.