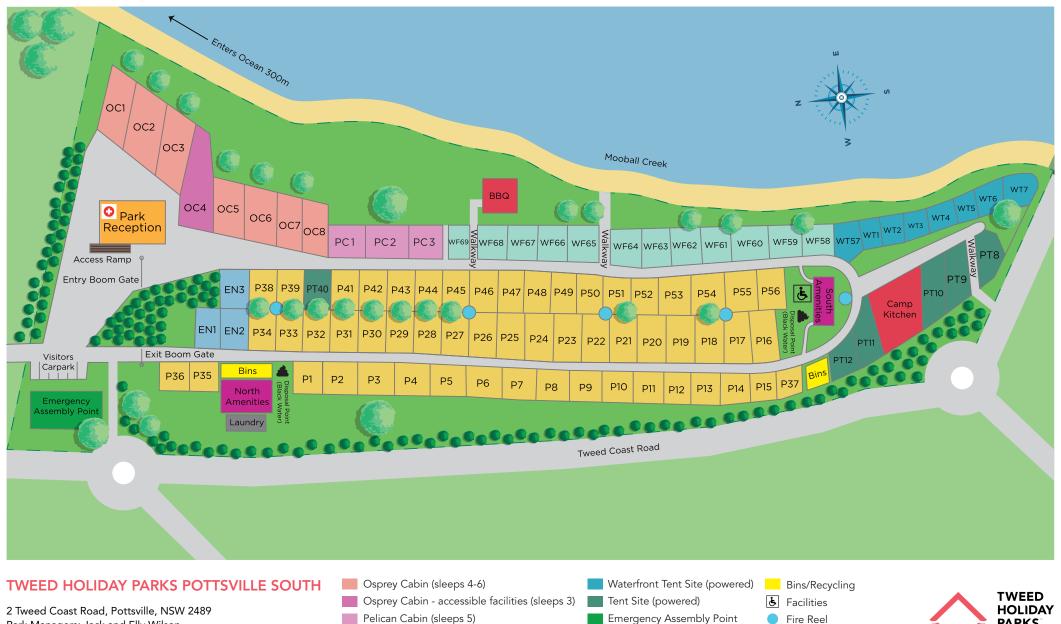

2 Tweed Coast Road, Pottsville, NSW 2489 Park Managers: Jack and Elly Wilson

## **RECEPTION HOURS:**

Monday to Sunday 8am – 6pm AEST (7pm DST)

- Pelican Cabin (sleeps 5)
- Tourist Site with Ensuite Tourist Site

Waterfront Tourist Site

- Camp Kitchen/BBQ Amenities Laundry
- Fire Reel Park Reception First Aid

Disposal Point (Black Water)

W: tweedholidayparks.com.au P: 02 6676 1050 or 1800 234 121 (Opt. 7) Emergency after hours: 0414 813 621

E: pottsvillesouth@tweedholidayparks.com.au

This document is printed on 100% recycled, Australian made, carbon neutral paper. Please continue to minimise our environmental footprint by recycling when no longer required.