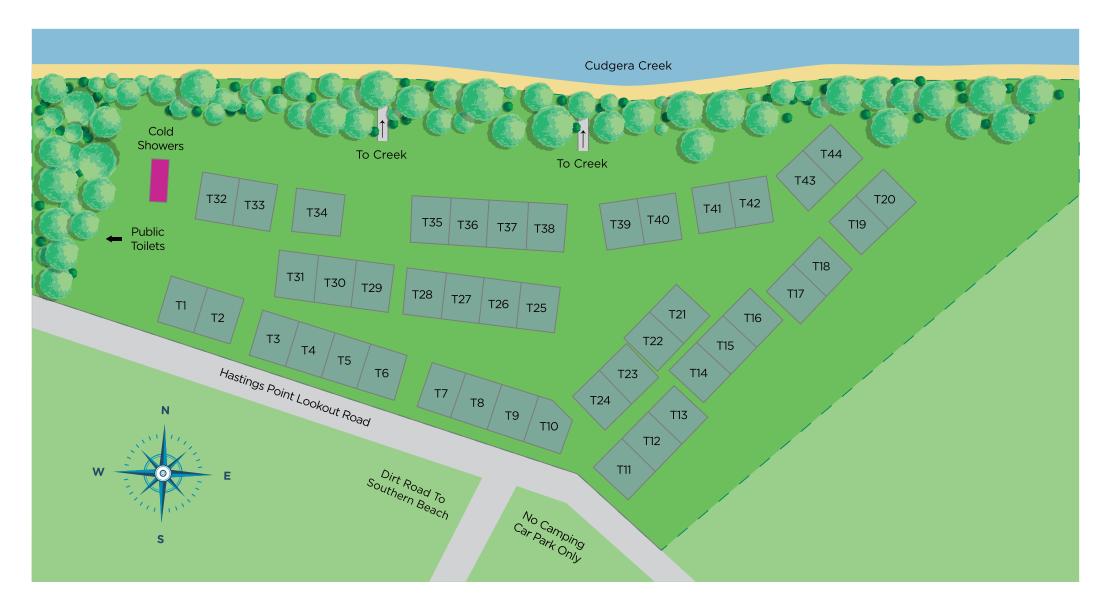

## TWEED HOLIDAY PARKS HASTINGS POINT HEADLAND CAMPING AREA

7 Tweed Coast Road, Hastings Point, NSW 2489 Park Managers: Rick and Vicki

## **RECEPTION HOURS:**

Monday to Sunday 8am – 6pm AEST (7pm DST)

The Headland Camping area provides primitive camping with minimum facilities, consisting of a toilet block and cold outdoor showers.

Camping on the Headland is only permitted during selected QLD and NSW state school holidays.

## ADDITIONAL HEADLAND CAMPING RULES

The following activities/items are not permitted:

- Animals Generators Open fires
- Vehicles within the camping area
- Use of the Holiday Park toilets and showers

All structures must be approved by park management prior to installation.